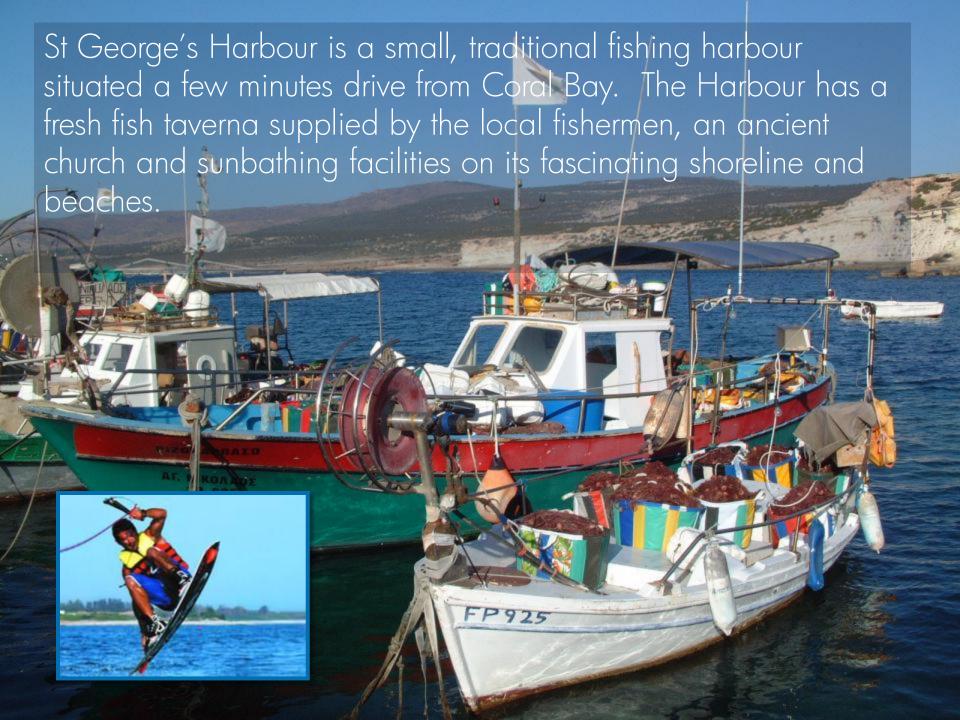

# Lifestyle

Peyia sits on the southernmost point of the Akamas National Park, a 230 km² haven for those seeking to get in touch with nature. Peyia is one of the few remaining safe heavens in the world for turtle nesting.